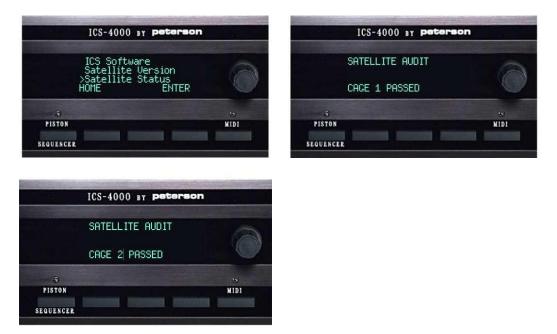

## VIEWING THE SATELLITE MICRO BOARD OPERATING STATUS

From the "Supervisor Menu List" screen...

1. Turn the knob to select ">Satellite Status", then press the ENTER button.

2. Watch the display as it sequentially displays the "pass" or "fail" status of each Satellite Card Cage in order.