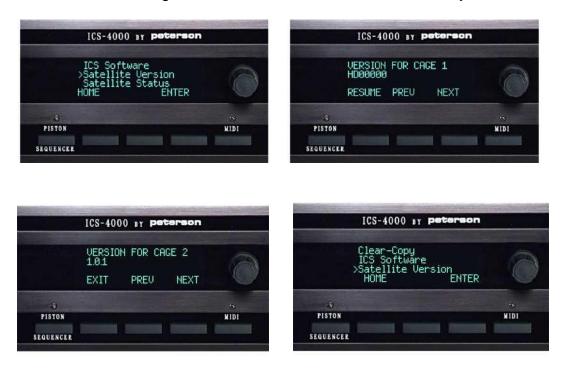

## VIEWING THE "SATELLITE MICRO BOARD" SOFTWARE VERSION

From the "Supervisor Menu List" screen...

1. Turn the knob to select ">Satellite Version", then press the ENTER button.

2. Press the NEXT button to step through screens to show the software version for each Satellite Cage in order. Press the EXIT button when you are finished.